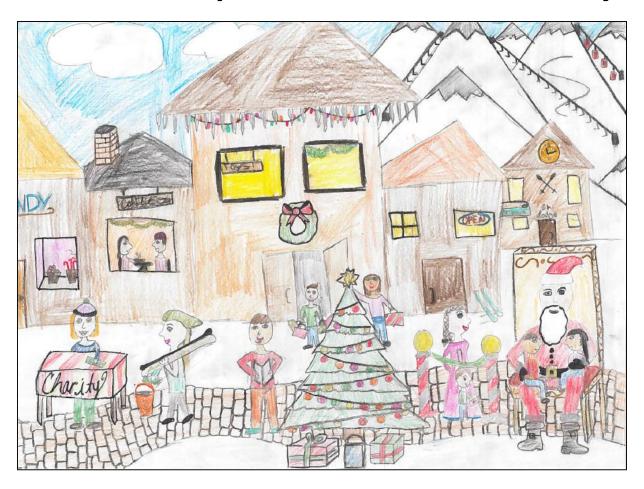

# Grand Prize Winner Front Cover of Capella Healthcare's Holiday Card

Caitlin Woltman, Age 12
Daughter of Todd Woltman, MD, PhD
Capital Medical Center (WA)
General Surgeon